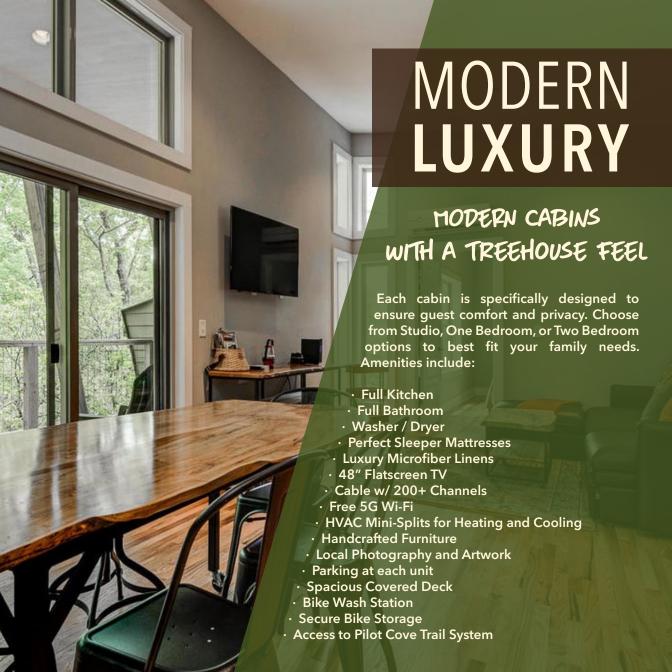

## LOCATION IS KEY

Catering to outdoor recreation tourists, Pilot Cove offers direct access to Pisgah National Forest's renowned trails, roadways, rock walls, and trophy waters. For cyclists, the cabins offer ride in / ride out access to hundreds of miles of mountain biking trails, and roadways for world-class road cycling. Plentiful restaurants, grocery stores, bike shops, breweries, and shopping options are within walking distance. Brevard NC's charming downtown is 5 minutes away.















## IN THE WORKS

The best is yet to come! We are slated to open our 250 person outdoor amphitheater in Spring 2018. The Pilot Cove team is looking forward to hosting intimate music events, weddings, corporate retreats, yoga classes, and small festivals on our property.

We are also planning the expansion of our offerings to include 46 cabins for rent, along with a glampground with yurts and shelters.

Our goal is to encourage delightful exploration of the outdoor environment while providing unparalleled guest experiences.