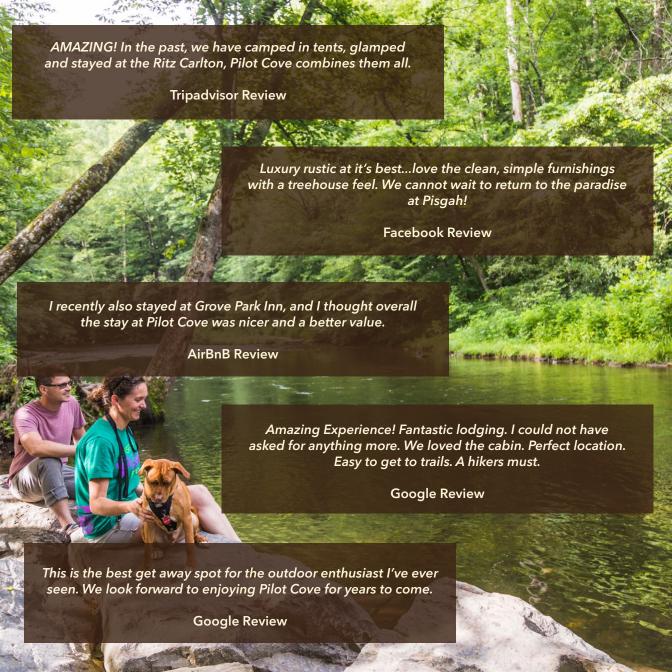

## LOCATION IS KEY

Catering to outdoor recreation tourists, Pilot Cove offers direct access to Pisgah National Forest's renowned trails, roadways, rock walls, and trophy waters. For cyclists, the cabins offer ride in / ride out access to hundreds of miles of mountain biking trails, and roadways for world-class road cycling. Plentiful restaurants, grocery stores, bike shops, breweries, and shopping options are within walking distance. Brevard NC's charming downtown is 5 minutes away.